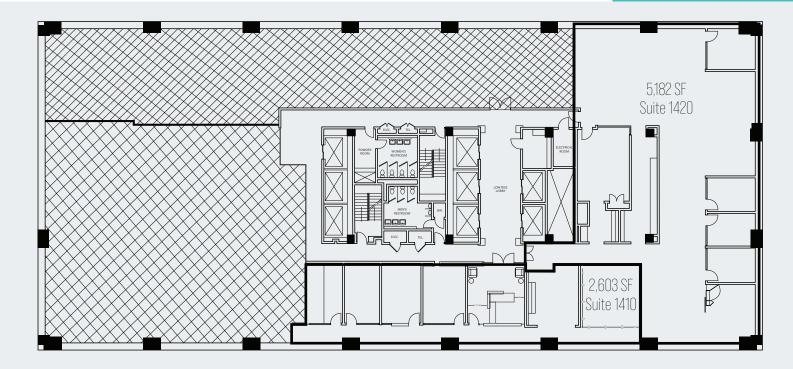

## **14th Floor** 5,182 SF | Suite 1420 2,603 SF | Suite 1410 7,785 SF Contiguous