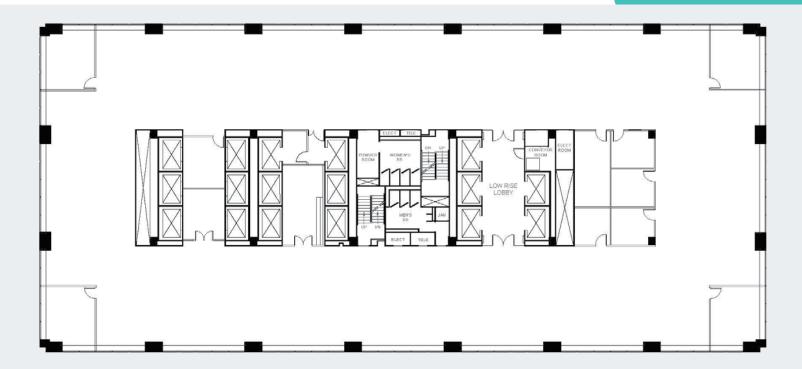

## **14th Floor** 5,182 SF | Suite 1420 2,603 SF | Suite 1410 7,785 SF Contiguous