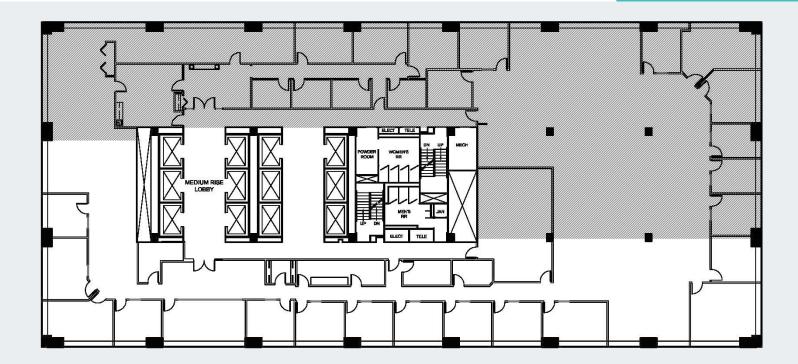

## **16th Floor** 1,135 SF | Suite 1635 2,032 SF | Suite 1640 3,222 SF Contiguous