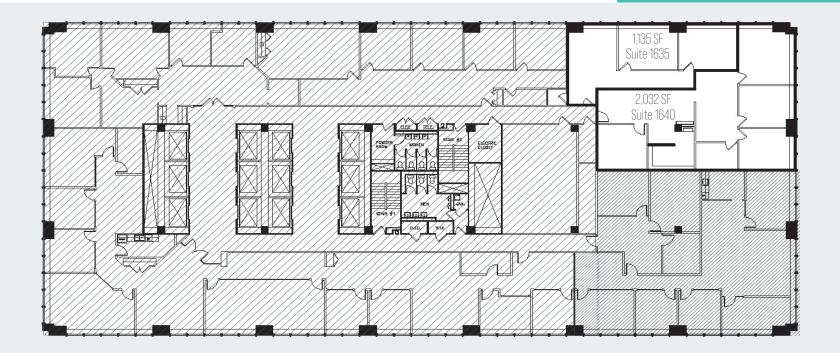

## **16th Floor** 1,135 SF | Suite 1635 2,032 SF | Suite 1640 3,222 SF Contiguous