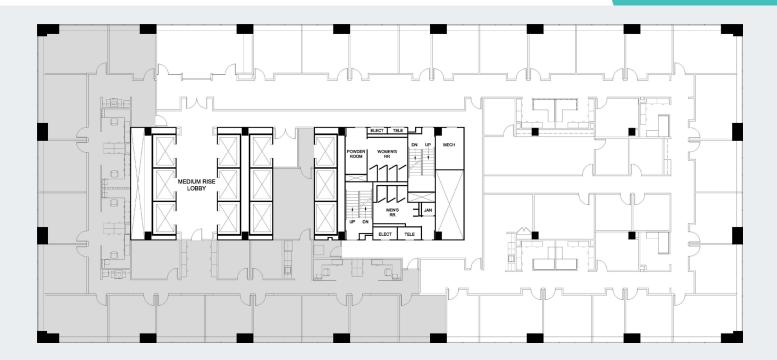

## **14th Floor** 5,182 SF | Suite 1420 2,603 SF | Suite 1410 7,785 SF Contiguous