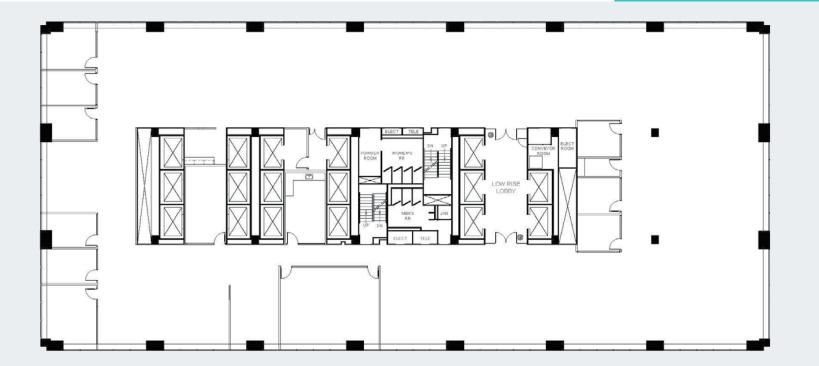

## **16th Floor** 1,135 SF | Suite 1635 2,032 SF | Suite 1640 3,222 SF Contiguous