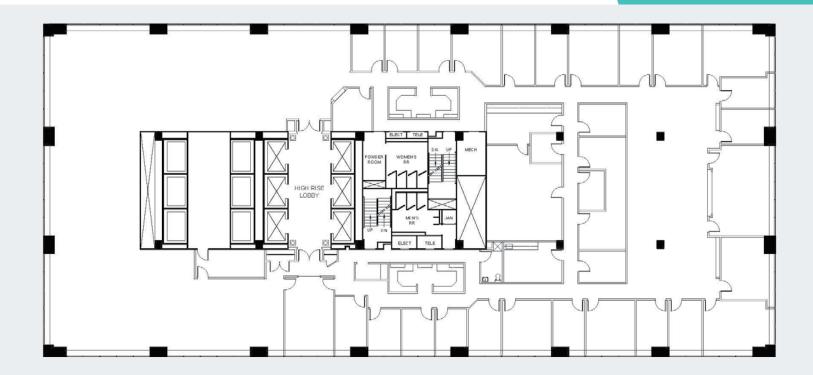

## **14th Floor** 5,182 SF | Suite 1420 2,603 SF | Suite 1410 7,785 SF Contiguous