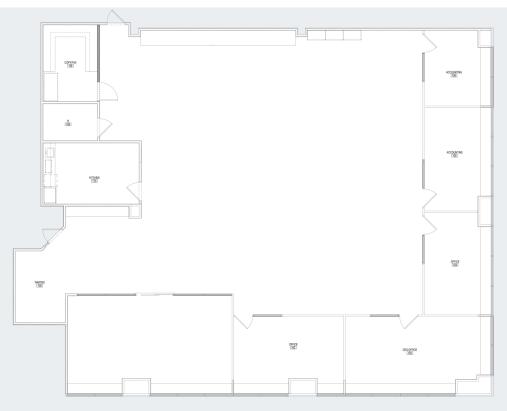

## **16th Floor** 1,135 SF | Suite 1635 2,032 SF | Suite 1640 3,222 SF Contiguous