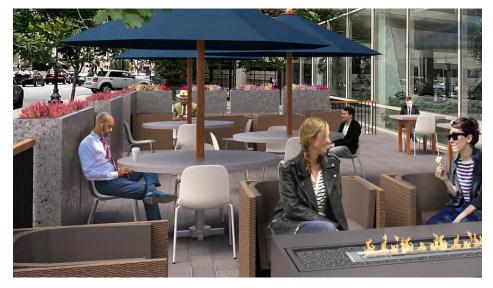

## UPCOMING RENOVATIONS WITH AMENITIES FOR TODAY'S WORKFORCE

Taking advantage of its prime location near the vibrant entertainment district, KennMar is creating tenant lounge and fitness areas overlooking Fourth Street, introduce a new conference space to accommodate a multitude of sizes, and transform the main lobby by incorporating stadium-style seating, a stylish coffee shop, and an inviting outdoor patio.

### RENOVATIONS ARE UNDERWAY!

COFFEE SHOP WITH INDOOR AND OUTDOOR SEATING