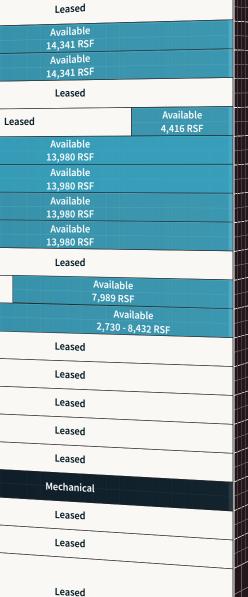

## OPPORTUNITIES AT 401 SOUTH 4TH STREET

#### **401 South 4th Street**

can accommodate tenants of varying sizes from 2,000 SF to over 55,000 SF, with more than 30,000 SF available in the high-rise section, including a space featuring an interconnecting stairwell.

Available

Leased

FIFTH THIRD BANK

Leased

Available

14,341 RSF Available

14,341 RSF

Available 14,341 RSF

Available 9,925 RSF

For more information, contact: