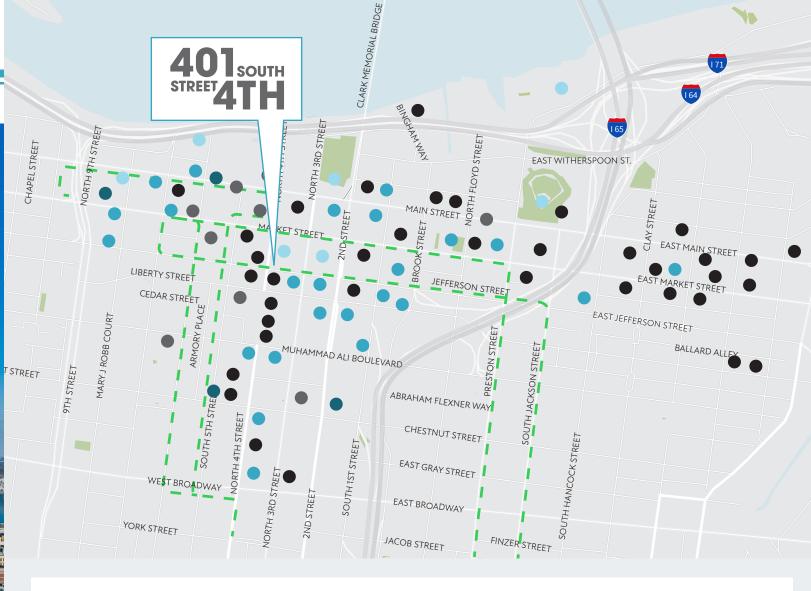

#### **401 South 4th Street**

is ideally situated in the heart of Louisville's Central Business District, near the Ohio River to the north, as well as the rest of downtown. Its close proximity to the entertainment district, hotels and restaurants make it an extremely desirable location for employees.

#### **LOCATION HIGHLIGHTS**

III

Walking distance to **RESTAURANTS** 

the LOUISVILLE **INTERNATIONAL AIRPORT** 

Floor

25

23

22