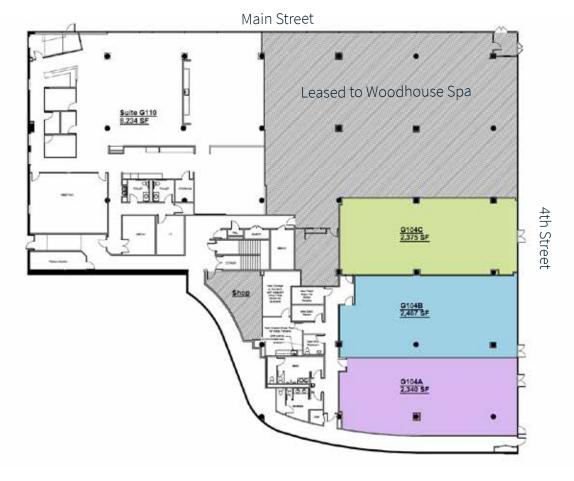

# 101 S 5th Street, Louisville, KY

Up to 15,416 SF street level retail space

Prime location at 4th and

## Property highlights

Prime location for coffee shops, bars, restaurants or any users seeking the best street-level exposure in downtown.

- Up to 15,416 SF with sidewalk access; high ceilings and partial raised floor for creative space
- Highly visible and highly trafficked downtown corner with exterior seating and signage opportunities
- Located one block from the Convention Center and new Churchill Downs gaming facility
- Signage opportunity
- Connected, on-site parking