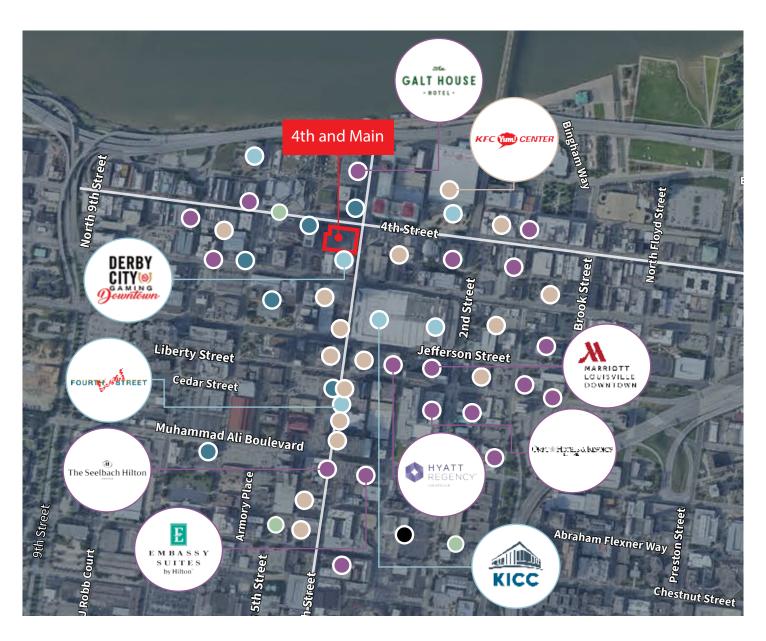

### Prime downtown location

101 S 5th Street's highly central and visible location on 4th and Main is within walking distance to the most sought-after amenities in entertainment, including the 4th Street Live! entertainment district, KFC Yum! Center, the Kentucky Center for Performing Arts, Louisville Slugger Field, the Louisville Waterfront Park, and more.

## Property highlights

Prime location for coffee shops, bars, restaurants or any users seeking the best street-level exposure in downtown.

- Up to 15,416 SF with sidewalk access; high ceilings and partial raised floor for creative space
- Highly visible and highly trafficked downtown corner with exterior seating and signage opportunities
- Located one block from the Convention Center and new Churchill Downs gaming facility
- Signage opportunity
- Connected, on-site parking