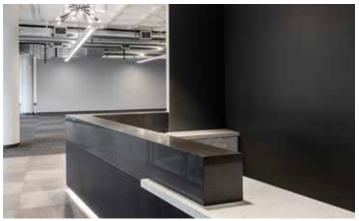

## Property highlights

Prime location for coffee shops, bars, restaurants or any users seeking the best street-level exposure in downtown.

- Up to 15,416 SF with sidewalk access; high ceilings and partial raised floor for creative space
- Highly visible and highly trafficked downtown corner with exterior seating and signage opportunities
- Located one block from the Convention Center and new Churchill Downs gaming facility
- Signage opportunity
- Connected, on-site parking