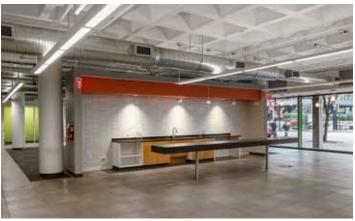

## Property highlights

Prime location for coffee shops, bars, restaurants or any users seeking the best street-level exposure in downtown.

- Up to 15,416 SF with sidewalk access; high ceilings and partial raised floor for creative space
- Highly visible and highly trafficked downtown corner with exterior seating and signage opportunities
- Located one block from the Convention Center and new Churchill Downs gaming facility
- Signage opportunity
- Connected, on-site parking