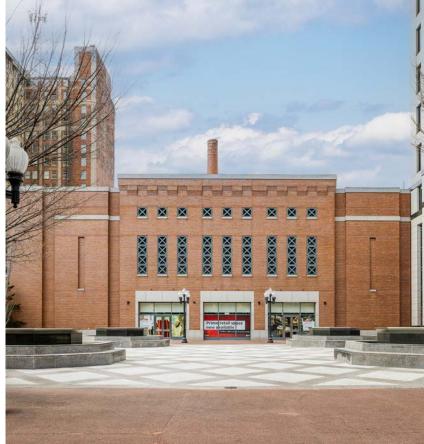

## Floorplan

Prime location for coffee shops, bars, restaurants or any users seeking the best street-level exposure in downtown. Highly-visible spaces with exterior seating and signage opportunities located across from Kentucky International Convention Center.

The 5,540 s.f. space offers direct access to the plaza allowing for ample outdoor seating. It also features direct, covered access to the office tower and the attached parking garage.