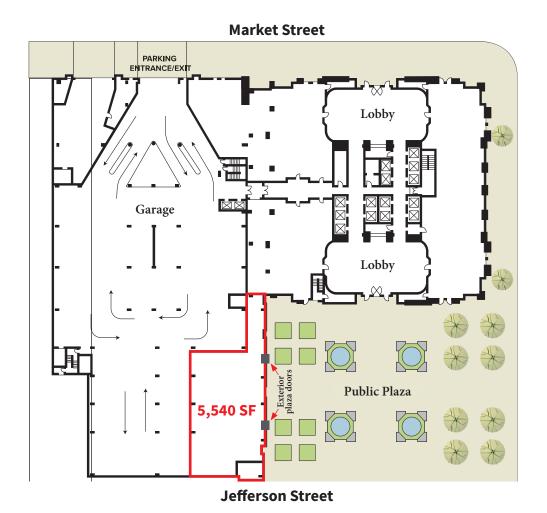

## Floorplan

Prime location for coffee shops, bars, restaurants or any users seeking the best street-level exposure in downtown. Highly-visible spaces with exterior seating and signage opportunities located across from Kentucky International Convention Center.

The 5,540 s.f. space offers direct access to the plaza allowing for ample outdoor seating. It also features direct, covered access to the office tower and the attached parking garage.