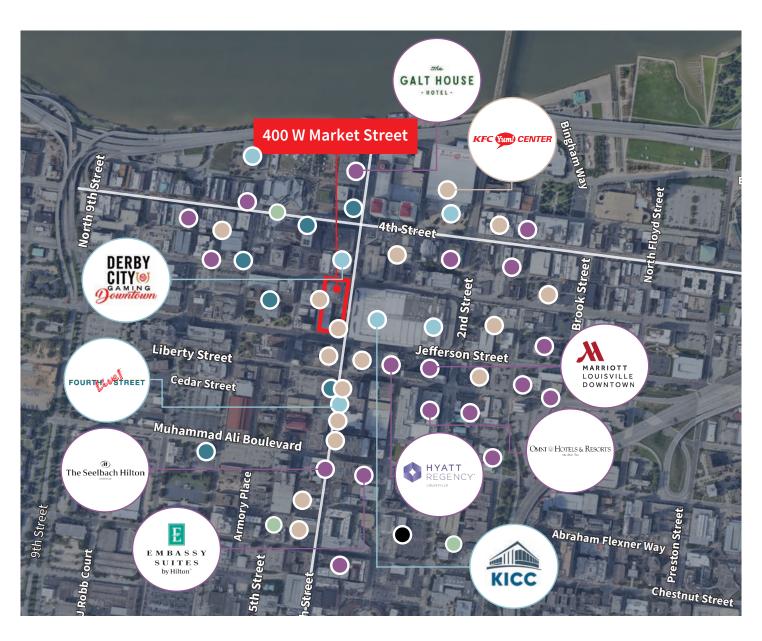

# 400 W Market St. Louisville, KY

**5,540 s.f.** with plaza access and tower access

Prime retail space in signature downtown office tower

### Prime downtown location

400 W Market is situated at the 'Main and Main' of Louisville's CBD, directly across the street from KFC Yum! Center and convenient walkability to downtown favorites such as Fourth Street Live!, and the Louisville Waterfront Park.