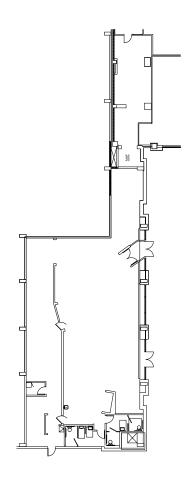

## Floorplan

Prime location for coffee shops, bars, restaurants or any users seeking the best street-level exposure in downtown. Highly-visible spaces with exterior seating and signage opportunities located across from Kentucky International Convention Center.

The 5,540 s.f. space offers direct access to the plaza allowing for ample outdoor seating. It also features direct, covered access to the office tower and the attached parking garage.