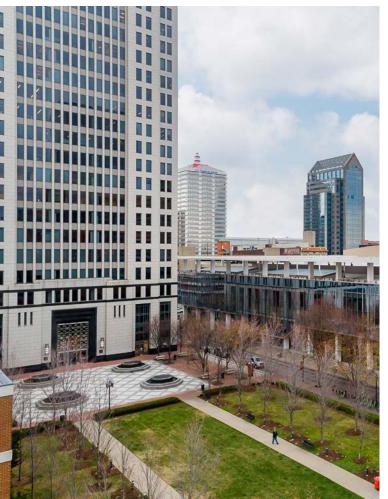

## Floorplan

Prime location for coffee shops, bars, restaurants or any users seeking the best street-level exposure in downtown. Highly-visible spaces with exterior seating and signage opportunities located across from Kentucky International Convention Center.

The 5,540 s.f. space offers direct access to the plaza allowing for ample outdoor seating. It also features direct, covered access to the office tower and the attached parking garage.