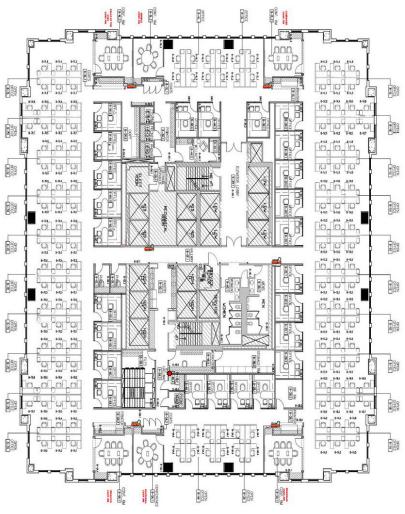

# **SUITE 400**

11,413 SF - 20,003 SF

For more information, contact:

#### **Doug Owen, SIOR**

Senior Vice President, Brokerage doug.owen@jll.com +1 502 394 2516

#### Yandell Wood, SIOR

8,590 SF - 20,003 SF

For more information, contact:

#### Yandell Wood, SIOR

# 400 VV NARKET