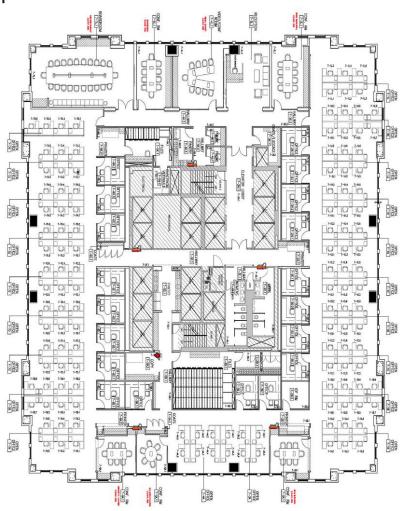

## **Suite 2400**

9,500 SF

\*furniture in plan does not exist

For more information, contact: