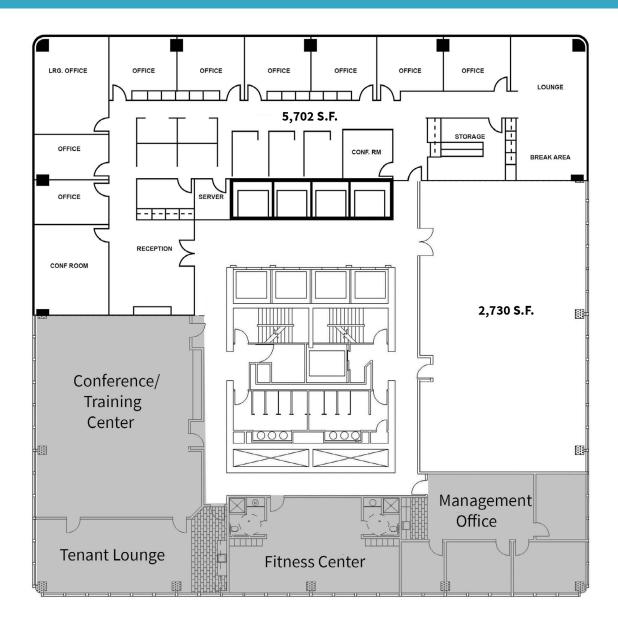

## **SUITES 1000 & 1050 |** 2,730 - 8,432 S.F.

For more information, contact:

Doug Owen, SIOR Senior Vice President doug.owen@jll.com +1 502 394 2516