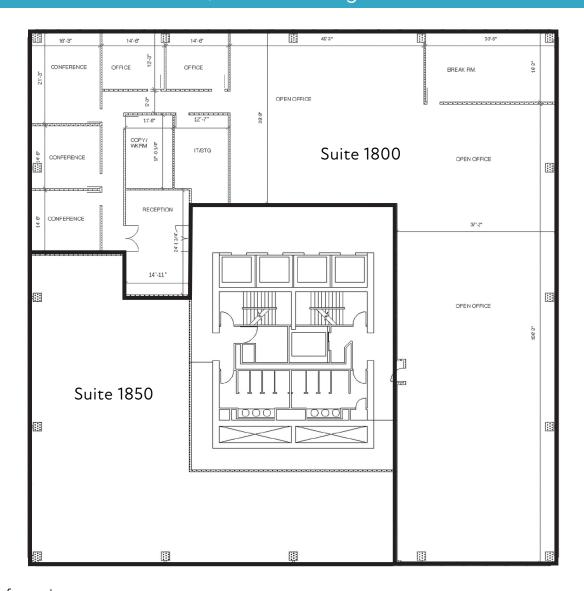

# **SUITES 1800 |** 10,015 S.F. **SUITES 1850 |** 4,416 S.F.

14,431 S.F. contiguous

For more information, contact:

Doug Owen, SIOR Senior Vice President doug.owen@jll.com +1 502 394 2516