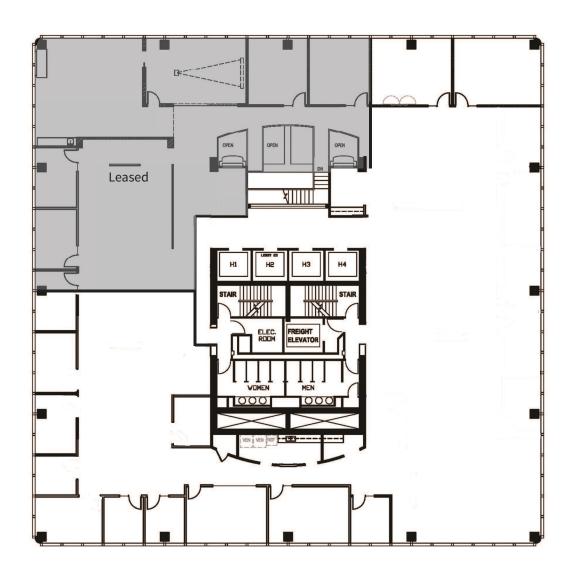

## **SUITES 1000 & 1050 |** 2,730 - 8,432 S.F.

For more information, contact:

Doug Owen, SIOR Senior Vice President doug.owen@jll.com +1 502 394 2516

### **SUITES 1150 |** 7,967 S.F.

For more information, contact:

Doug Owen, SIOR Senior Vice President doug.owen@jll.com +1 502 394 2516