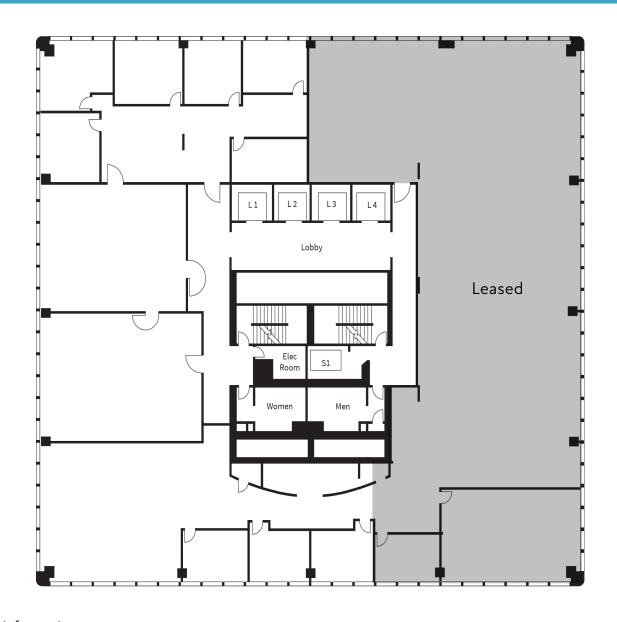

## **SUITES 1000 & 1050 |** 2,730 - 8,432 S.F.

For more information, contact:

Doug Owen, SIOR Senior Vice President doug.owen@jll.com +1 502 394 2516