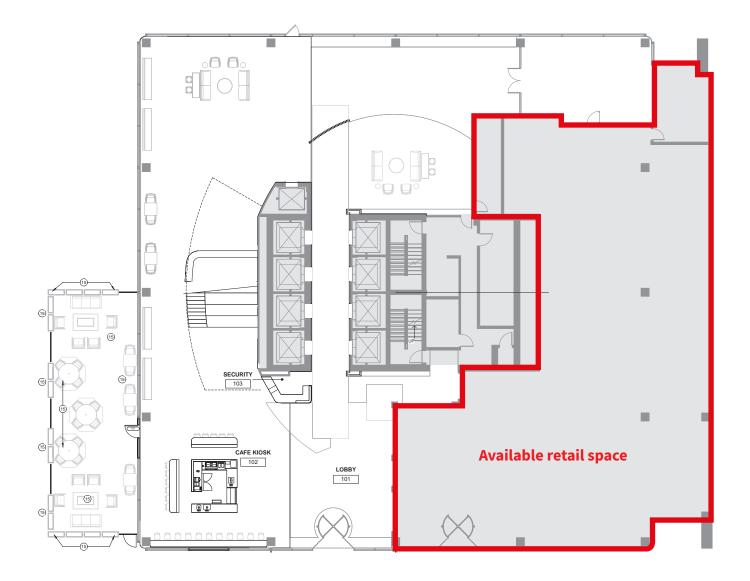

## 401 S 4th Street retail floorplan

This ground floor 5,730 s.f. space (with opportunity to add additional contiguous space) is positioned at the entrance of 4th Street Live!, promising unparalleled exposure and foot traffic - ideal for a restaurant or any retail business.