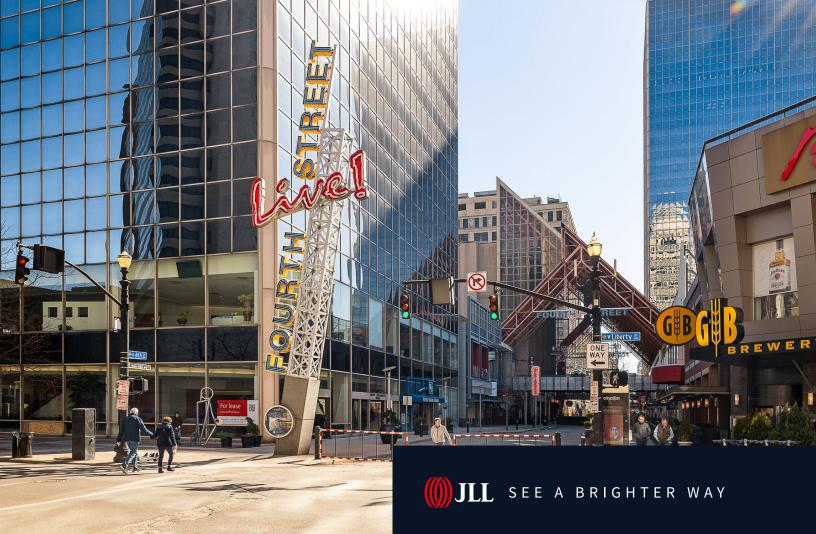

# Prime downtown location

An exceptional retail opportunity awaits along 4th Street, the bustling pedestrian thoroughfare in downtown Louisville. Positioned at the entrance of Fourth Street Live!, a thriving 350,000-square-foot complex offering a mix of entertainment and retail experiences, this prime location promises unparalleled exposure and foot traffic for any business.

The Tower enjoys a highly advantageous placement at the corner of 4th and Liberty Streets, only steps away from the vibrant downtown hotels and attractions. Positioned within close proximity are prominent establishments such as The Omni Hotel, The Downtown Marriott, The Seelbach, and the Hyatt.