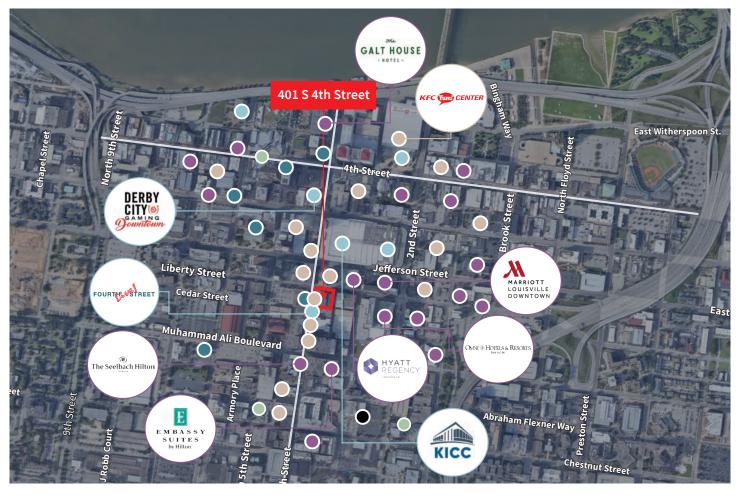

The Tower enjoys a highly advantageous placement at the corner of 4th and Liberty Streets, only steps away from the vibrant downtown hotels and attractions. Positioned within close proximity are prominent establishments such as The Omni Hotel, The Downtown Marriott, The Seelbach, and the Hyatt.

It is conveniently located just one block away from Derby City Gaming, a new 43,000-square-foot entertainment venue by Churchill Downs, as well as the City's main Convention Center. The location is also popular with those visiting the KFC Yum! Arena, a 22,000 seat venue that hosts Louisville Cardinals Basketball as well as many sold out concerts and a variety of other events.