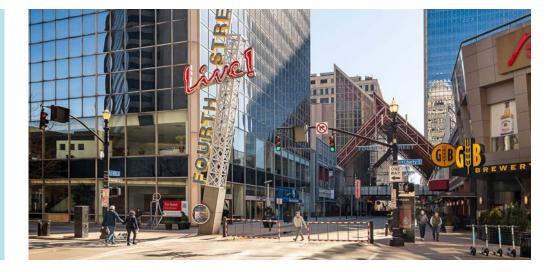

# Prime downtown location

An exceptional retail opportunity awaits along 4th Street, the bustling pedestrian thoroughfare in downtown Louisville. Positioned at the entrance of Fourth Street Live!, a thriving 350,000-square-foot complex offering a mix of entertainment and retail experiences, this prime location promises unparalleled exposure and foot traffic for any business.

The Tower enjoys a highly advantageous placement at the corner of 4th and Liberty Streets, only steps away from the vibrant downtown hotels and attractions. Positioned within close proximity are prominent establishments such as The Omni Hotel, The Downtown Marriott, The Seelbach, and the Hyatt.

## 401 S 4th Street retail floorplan

This ground floor 5,730 s.f. space (with opportunity to add additional contiguous space) is positioned at the entrance of 4th Street Live!, promising unparalleled exposure and foot traffic - ideal for a restaurant or any retail business.