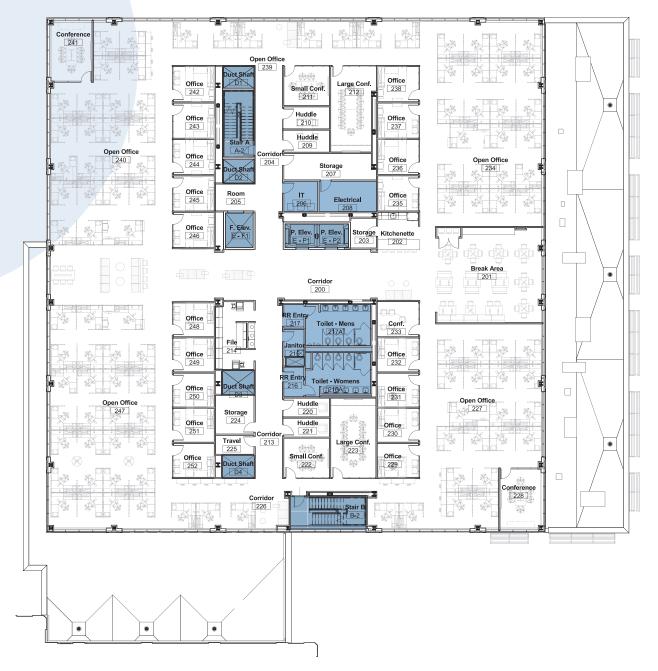

## Welcome to 658 & 680 S 4th Street



658 S 4th Street 137,585 SF BUILDING 20,855 RSF AVAILABLE



24-hour manned security desk



Secured electronic





Full auditorium with stage, full audio/video

breakfast and lunch

Full gym/workout facility

with lockers and showers

Restaurant/cafeteria serving





Common conference facilities

grab-and-go vending

Coffee stand/

680 S 4th Street

287,000 SF BUILDING

Common area break-out/gathering

spaces with room for catering

18,757 - 32,121 RSF AVAILABLE



Tenant game room



La terraza restaurant



### 658 S 4TH STREET Available Spaces





#### 5TH FLOOR 20,855 RSF

### 680 S 4TH STREET Available Spaces



2ND FLOOR 32,121 RSF





680 S 4th Street

**5TH FLOOR** 32,121 RSF





680 S 4th Street

**6TH FLOOR** 32,121 RSF







# Nearby Amenities







Yandell Wood, SIOR +1 502 394 2518 yandell.wood@jll.com

Doug Owen, SIOR +1 502 394 2516 doug.owen@jll.com







Although information has been obtained from sources deemed reliable, neither Owner nor JLL makes any guarantees, warranties or representations, express or implied, as to the completeness or accuracy as to the information contained herein. Any projections, opinions, assumptions or estimates used are for example only. There may be differences between projected and actual results, and those differences may be material. The Property may be withdrawn without notice.