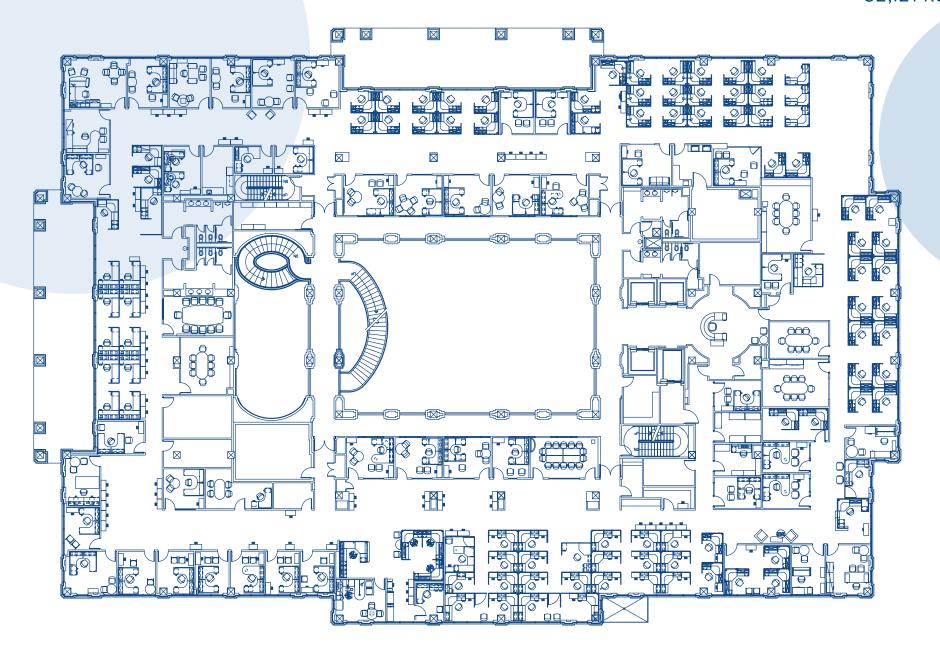

### 680 S 4TH STREET Available Spaces

2ND FLOOR 32,121 RSF

680 S 4th Street

**5TH FLOOR** 32,121 RSF

680 S 4th Street

**6TH FLOOR** 32,121 RSF