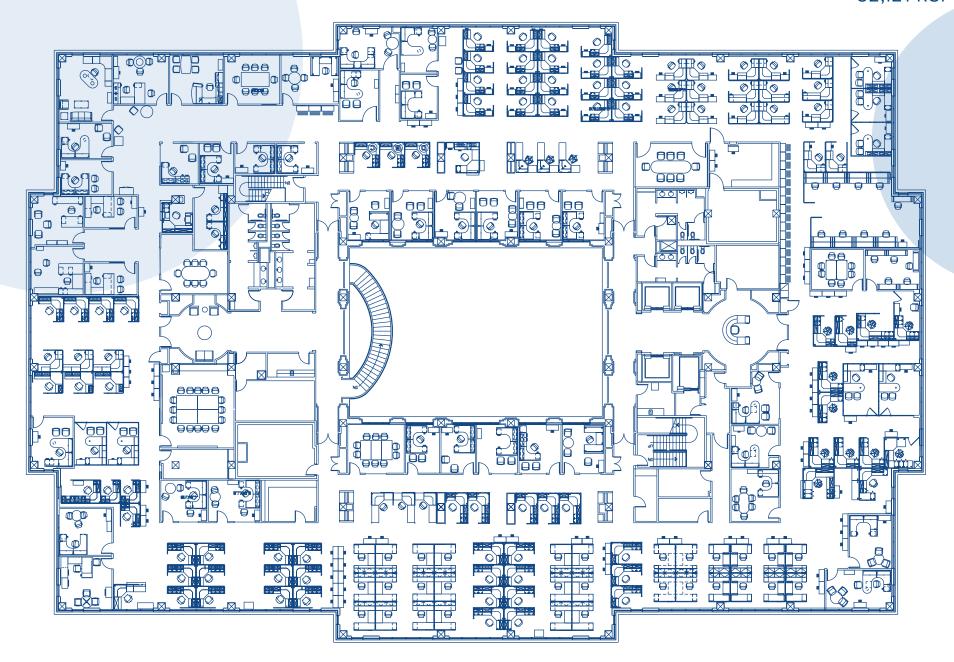

### 680 S 4TH STREET Available Spaces

2ND FLOOR 32,121 RSF

680 S 4th Street

**5TH FLOOR** 32,121 RSF

680 S 4th Street

**6TH FLOOR** 32,121 RSF