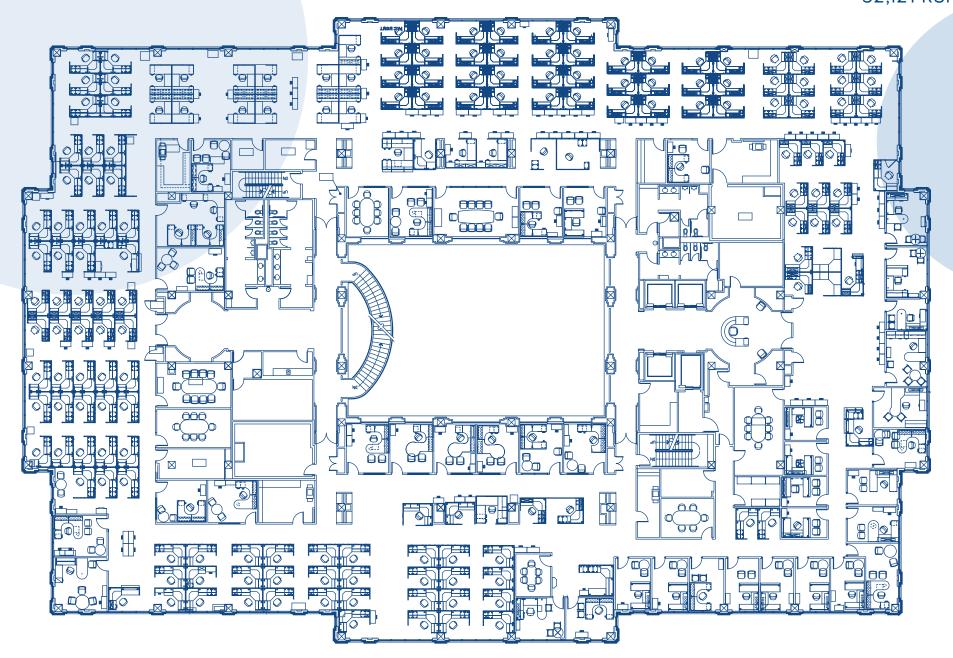

## Welcome to 658 & 680 S 4th Street



658 S 4th Street 137,585 SF BUILDING 20,855 RSF AVAILABLE



24-hour manned security desk



Secured electronic





Full auditorium with stage, full audio/video

breakfast and lunch

Full gym/workout facility

with lockers and showers

Restaurant/cafeteria serving





Common conference facilities

grab-and-go vending

Coffee stand/

680 S 4th Street

287,000 SF BUILDING

Common area break-out/gathering

spaces with room for catering

18,757 - 32,121 RSF AVAILABLE



Tenant game room



La terraza restaurant



### 658 S 4TH STREET Available Spaces





#### 5TH FLOOR 20,855 RSF

### 680 S 4TH STREET Available Spaces



2ND FLOOR 32,121 RSF





680 S 4th Street

**5TH FLOOR** 32,121 RSF





680 S 4th Street

**6TH FLOOR** 32,121 RSF







# Nearby Amenities







Yandell Wood, SIOR +1 502 394 2518 yandell.wood@jll.com

Doug Owen, SIOR +1 502 394 2516 doug.owen@jll.com







Although information has been obtained from sources deemed reliable, neither Owner nor JLL makes any guarantees, warranties or representations, express or implied, as to the completeness or accuracy as to the information contained herein. Any projections, opinions, assumptions or estimates used are for example only. There may be differences between projected and actual results, and those differences may be material. The Property may be withdrawn without notice. Neither Owner nor JLL accepts any liability for any loss or damage suffered by any party resulting from reliance on this information. If the