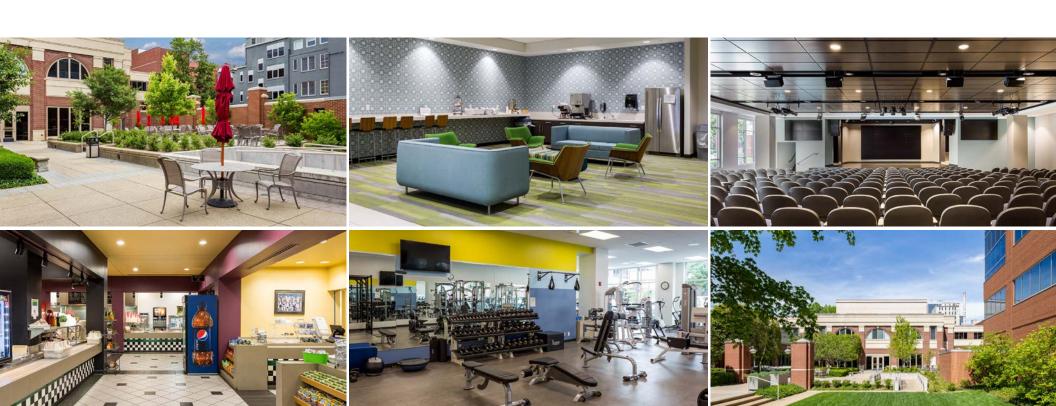

## Welcome to 658 & 680 S 4th Street

658 S 4th Street 137,585 SF BUILDING 20,855 RSF AVAILABLE

24-hour manned security desk

Secured electronic

Full auditorium with stage, full audio/video

breakfast and lunch

Full gym/workout facility

with lockers and showers

Restaurant/cafeteria serving

Common conference facilities

grab-and-go vending

Coffee stand/

680 S 4th Street

287,000 SF BUILDING

Common area break-out/gathering

spaces with room for catering

18,757 - 32,121 RSF AVAILABLE

Tenant game room

La terraza restaurant