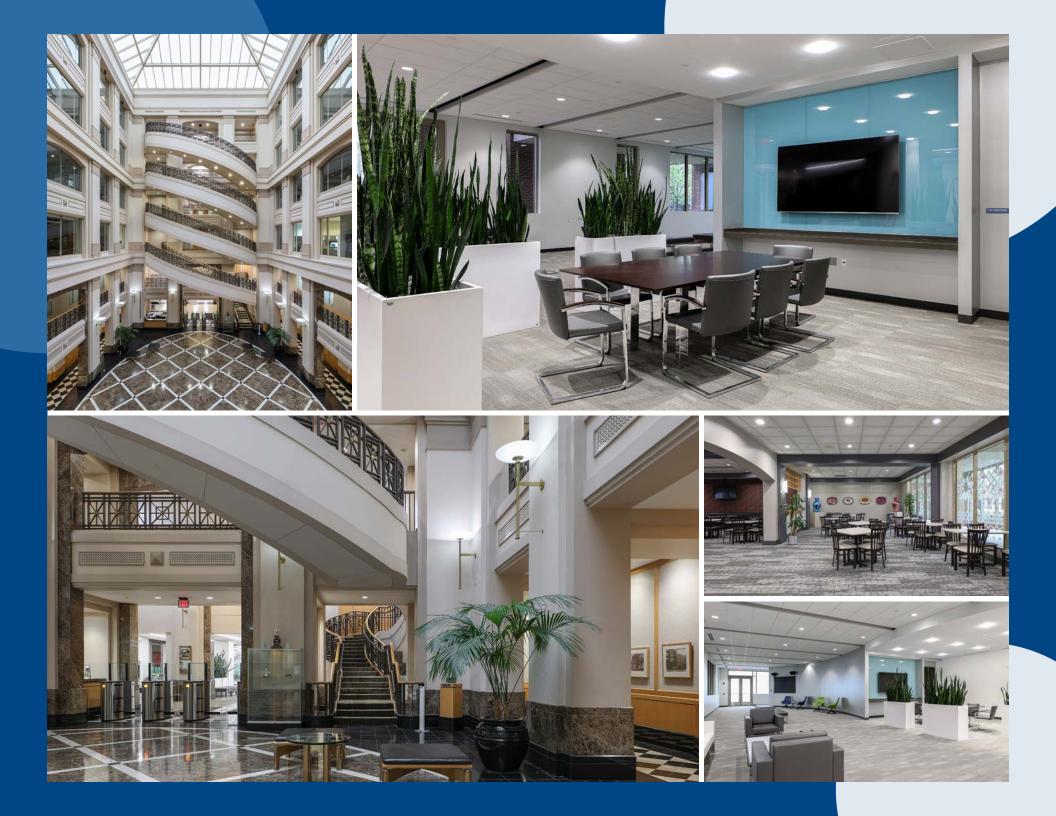

## Welcome to 658 & 680 S 4th Street

658 S 4th Street 137,585 SF BUILDING 20,855 RSF AVAILABLE

24-hour manned security desk

Secured electronic

Full auditorium with stage, full audio/video

breakfast and lunch

Full gym/workout facility

with lockers and showers

Restaurant/cafeteria serving

Common conference facilities

grab-and-go vending

Coffee stand/

680 S 4th Street

287,000 SF BUILDING

Common area break-out/gathering

spaces with room for catering

18,757 - 32,121 RSF AVAILABLE

Tenant game room

La terraza restaurant